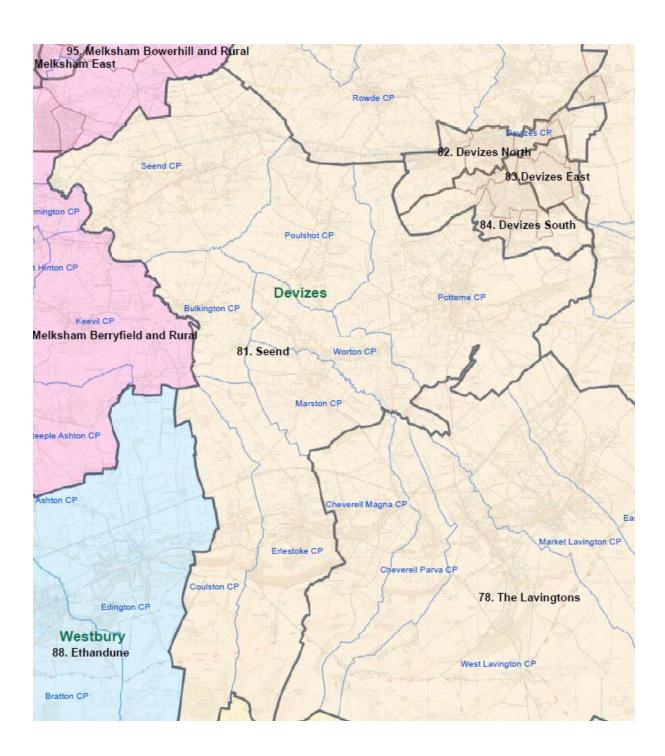

lectorate 2024 |
| EM6              | Bulkington | Summerham and Seend          | 231             |
| XH1              | Poulshot   | Summerham and Seend          | 313             |
| YB1              | Seend      | Summerham and Seend          | 935             |
| XG1              | Potterne   | Bromham Rowde and Potterne   | 1334            |
| VD1              | Erlestoke  | The Lavingtons and Erlestoke | 180             |
| WO1              | Marston    | The Lavingtons and Erlestoke | 135             |
| ZL1              | Worton     | The Lavingtons and Erlestoke | 553             |
| EV6              | Coulston   | Ethandune                    | 142             |
|                  |            |                              | 3824            |

## **Proposed Electoral Border:**